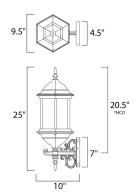

\*height from center of outlet to the top of the fixture

## **MEASUREMENTS**

: 9.5" W x 25" H x 10" Ext DIMENSION **BACK PLATE** : 4.5" W x 7" H x 20.5" HCO

HANGING WEIGHT : 5.64 lb